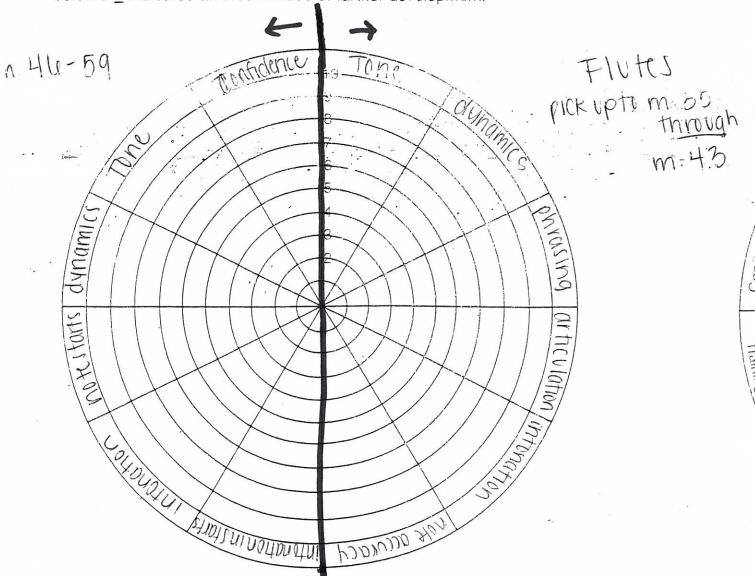

and are first fer his prii Ms. proces profile: Enriqu. imo his ancies. these d Referm menial

Clannets pick up to m. 35 through m. 43 12

DICK V