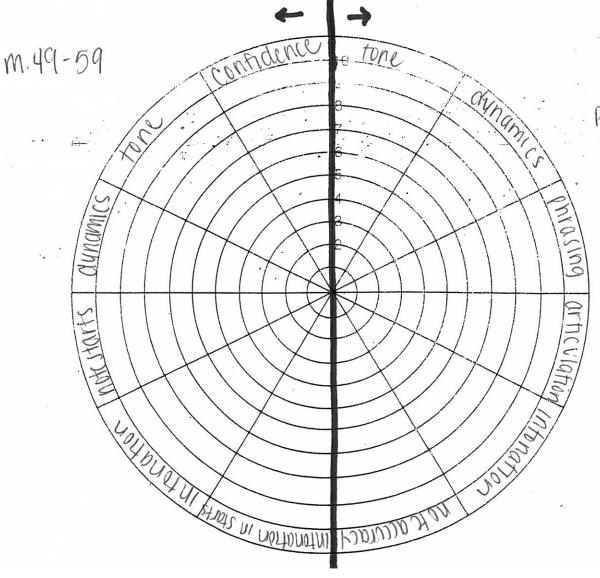

he second and the second are the



Psychology of Dance

Name

# Kindred Spirits

Date

## PERFORMING ATTITUDE

### TECHNICAL PROFILE

| Dire | ections: | Label  | each  | section | of the profile | with the | technical | skills | that  |
|------|----------|--------|-------|---------|----------------|----------|-----------|--------|-------|
| oro  | importo  | nt for | VOLIE | dance   | norformania    | Thom     | indianta  | hour   | 14011 |

important for your dance performance. Then indicate how you currently perceive yourse on the 1.16 10 shale for each factor by drawing a line at that level and shading in the area below it. A score below a 7 indicates an area in need of further development.

and are first fer his prii Ms. proces profile: Enriqu. imo his ancies. these d Referm menial



Clannets pick up to m. 35 through m. 43 12

DICK V

# Kindred Spirits

# PERFORMING ATTITUDE TECHNICAL PROFILE

| Name           | Date        |  |
|----------------|-------------|--|
| 1 4 12 1 1 2 2 | <br>La CALL |  |

Directions: Label each section of the profile with the technical skills that are important for your dance performance. Then indicate how you currently perceive yourself on the 1 to 10 scale for each factor by drawing a line at that level and shading in the area below it. A score below a 7 indicates an area in need of further development.

and are first for his princes. profile: Enriquing his ancies these december 10 great mental

| ptom.9<br>through<br>m.22<br>armval