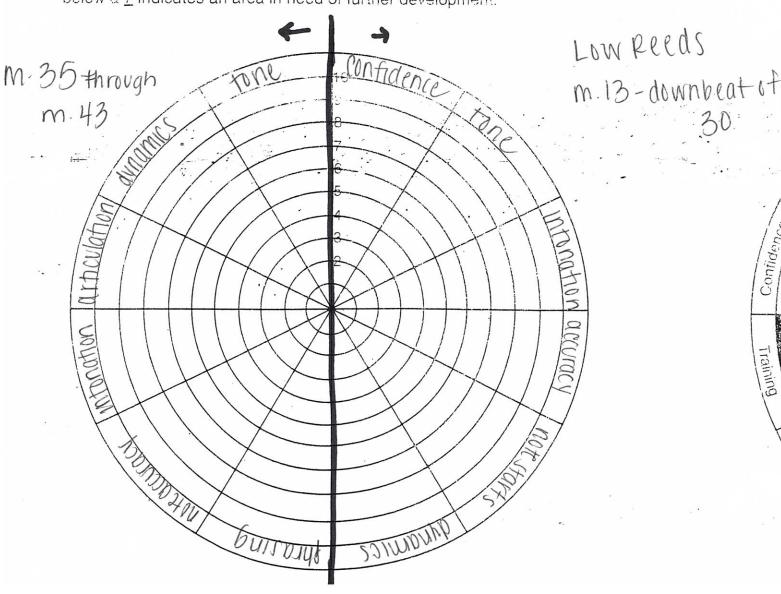

and are first fer his prii Ms. proces profile: Enriqu. imo his ancies. these d Referm menial

Clannets pick up to m. 35 through m. 43 12

DICK V