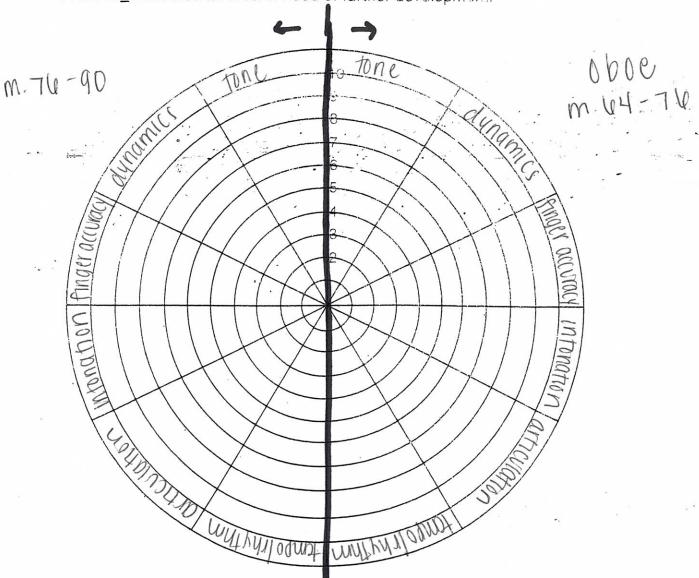

ctor by drawing a line at that level and shading in the area below it. A score

below a 7 indicates an area in need of further development.

and are first fer his princes. profile: Emiquinco his ancies these descriptions of the first fir



## PERFORMING ATTITUDE

### TECHNICAL PROFILE

| Name | Date |  |
|------|------|--|
|      |      |  |

Directions: Label each section of the profile with the technical skills that are important for your dance performance. Then indicate how you currently perceive yourself on the 1 to 10 scale for each factor by drawing a line at that level and shading in the area below it. A score below a 7 indicates an area in need of further development.

and are first for his princes. profile: Enriquing his ancies these depends of the second and the second are the



Psychology of Dance

Name

# Kindred Spirits

Date

## PERFORMING ATTITUDE

### TECHNICAL PROFILE

| Dire | ections: | Label  | each  | section | of the profile | with the | technical | skills | that  |
|------|----------|--------|-------|---------|----------------|----------|-----------|--------|-------|
| oro  | importo  | nt for | VOLIE | dance   | norformania    | Thom     | indianta  | hour   | 14011 |

important for your dance performance. Then indicate how you currently perceive yourse on the 1.16 10 shale for each factor by drawing a line at that level and shading in the area below it. A score below a 7 indicates an area in need of further development.

and are first fer his prii Ms. proces profile: Enriqu. imo his ancies. these d Referm menial



Clannets pick up to m. 35 throug