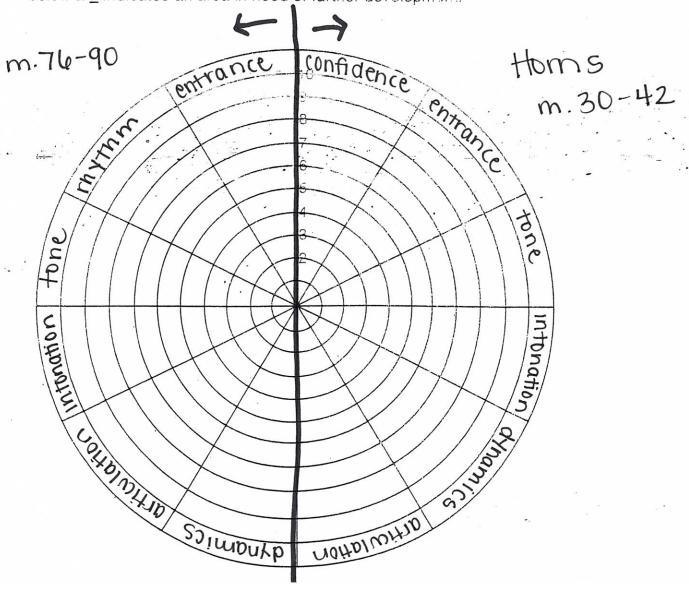

and are first fer his prii Ms. proces: profile: Emiquimo his ancies these d Referri menial

m.30 through TROMBONE entrance m.38 m.59 through arrival at m. 76 dollow 50 montp 971WOUND