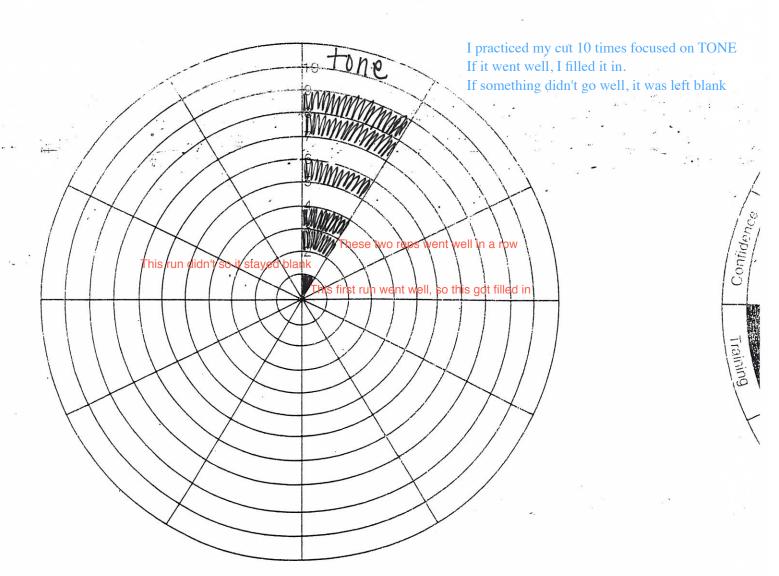

# PERFORMING ATTITUDE TECHNICAL PROFILE

| . ,  |      |  |
|------|------|--|
| Vame | Date |  |

Directions: Label each section of the profile vitterine echnical mile that are important for your vance performance. Then in icate now you currently perceive your extension and in the area below it. A score below a 7 indicates an area in need of further development.

#### TECHNICAL PROFILE

Directions: Label each section of the profile with the technical skills that are important for your dance performance. Then indicate how you currently perceive yourself on the 1 to 10 shale for each factor by drawing a line at that level and shading in the area below it. A score

below a 7 indicates an area in need of further development.

and are first fer his princes. profile: Emiquinco his ancies these descriptions of the first fir

### TECHNICAL PROFILE

| Name | Date |  |
|------|------|--|
|      |      |  |

Directions: Label each section of the profile with the technical skills that are important for your dance performance. Then indicate how you currently perceive yourself on the 1 to 10 scale for each factor by drawing a line at that level and shading in the area below it. A score below a 7 indicates an area in need of further development.

and are first for his princes. profile: Enriquing his ancies these depends of the second and the second are the

Psychology of Dance

Name