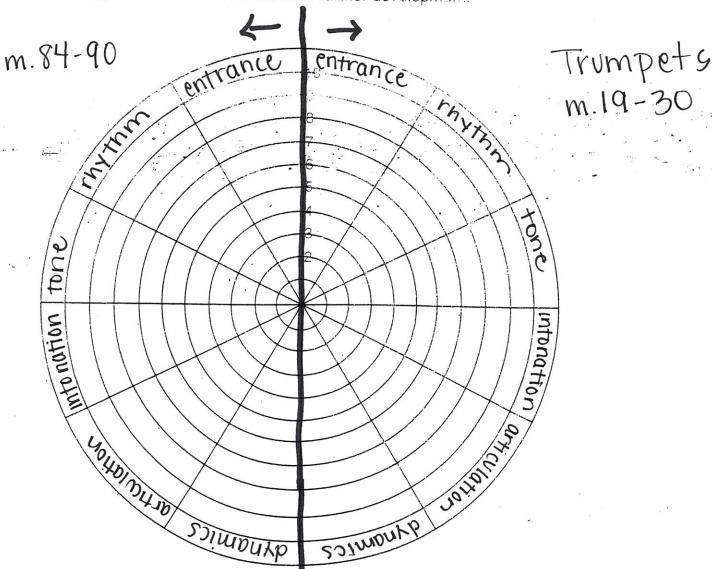

and are first fer his prii Ms. proces: profile: Emiquimo his ancies these d Referri menial

m.30 through TROMBONE entrance m.38 m.59 through arrival at m. 76 dollow 50 montp 971WOUND